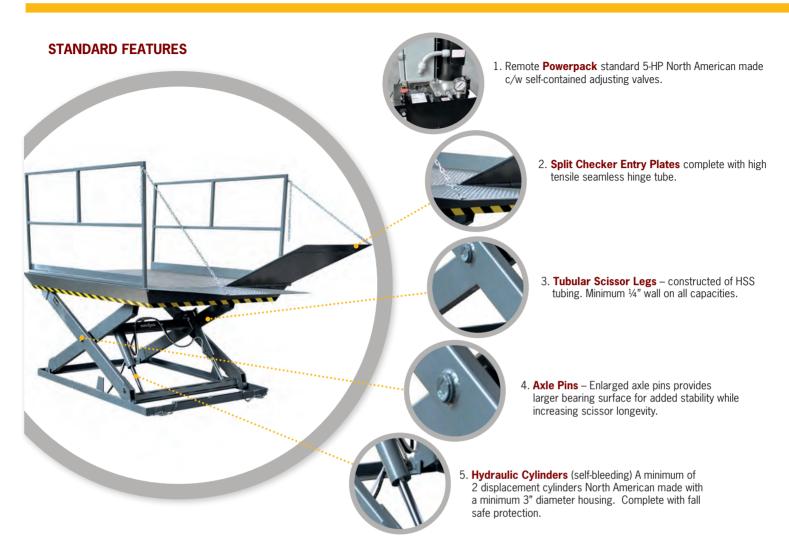

## **Key Features and Benefits:**

- For capacities of 5,000 lbs. up to 20,000 lbs.
- Tubular scissor legs
- Multi-viscosity oil
- 5-HP North American made power pack. Any voltage.
- Automatic fall-safe protection
- Two self-contained maintenance blocks for inspection and maintenance

### **SPECIFICATIONS**

- 5,000 lbs. capacity
- 2. 18" reach split lip
- 3. Tapered edges
- 4. Remote 5-HP, 3 phase power pack
- 5. (2) 42" high removable guardrails complete with mid rail & 4" kick plate
- 6. Adjustable up limit switch
- 7. Fall safe protection on each hydraulic cylinder
- 8. Lubricating for life "DU" bushings

#### **OPTIONS**

- Up to 20,000 lbs. capacity
- Longer reach entry plates
- Aluminum entry plates
- Up to 10-HP powerpacks, 3phase
- Safety trip bars
- Hydraulically operated entry plate control
- Deck mounted control station
- Hot dipped galvanized