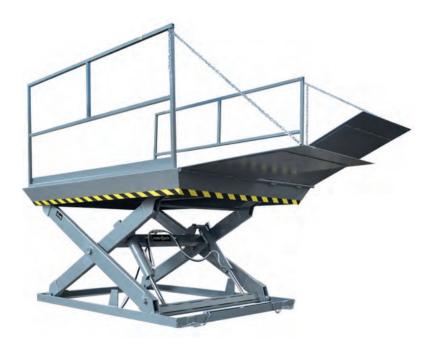

# SECURE. MULTI-PURPOSE.

PermaDOCK - SLT is a scissor lift table that is a great option for facilities without loading bays and can be installed inside or outside of the building. Simply drive the forklift onto the table, lift to the height of the truck and drive the forklift into the trailer for easy loading and unloading.

## **Key Features and Benefits:**

- For capacities of 5,000 lbs. up to 20,000 lbs.
- Tubular scissor legs
- Multi-viscosity oil
- 5-HP North American made power pack. Any voltage.
- Automatic fall-safe protection
- Two self-contained maintenance blocks for inspection and maintenance

### **SPECIFICATIONS**

- 5,000 lbs. capacity
- 2. 18" reach split lip
- 3. Tapered edges
- 4. Remote 5-HP, 3 phase power pack
- 5. (2) 42" high removable guardrails complete with mid rail & 4" kick plate
- 6. Adjustable up limit switch
- 7. Fall safe protection on each hydraulic cylinder
- 8. Lubricating for life "DU" bushings